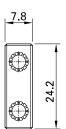

## **Technical data**

| Diameter of plug system              | 4 mm                    |
|--------------------------------------|-------------------------|
| Rated Values                         | 30 V, 32 A / 60 V, 32 A |
| Surface treatment electrical contact | Au                      |
| Base material electrical contact     | CuZn                    |
| Standard color(s) *                  | 21                      |
| Plug spacing                         | 14 mm                   |
| Test accessory acc. to               | IEC EN 61010-031        |