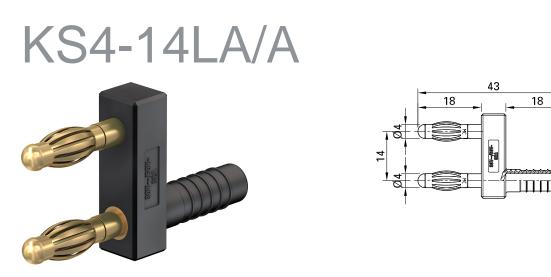

Ø4

Item number 20.1020-\*

Insulated, Ø 4 mm, made of brass. Equipped with spring-loaded MULTILAM to ensure vibration-proof contacts – ideal use is in the automotive field for test drives and servicing. Ø 4 mm rigid socket in insulator accepting spring-loaded Ø 4 mm plugs with rigid insulating sleeve.

## **Technical data**

| Diameter of plug system              | 4 mm                    |
|--------------------------------------|-------------------------|
| Rated Values                         | 30 V, 32 A / 60 V, 32 A |
| Surface treatment electrical contact | Au                      |
| Base material electrical contact     | CuZn                    |
| Standard color(s) *                  | 21                      |
| Plug spacing                         | 14 mm                   |
| Test accessory acc. to               | IEC EN 61010-031        |