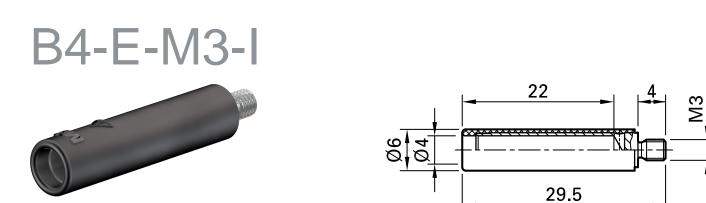

Item number 23.1031-\*

Insulated, with external thread for screw connection to threaded holes. Machined brass. Ø 4 mm rigid socket in insulator accepting spring-loaded Ø 4 mm plugs with rigid insulating sleeve. Socket with internal slot for screwdriver.

## Technical data

| Diameter of plug system              | 4 mm                |
|--------------------------------------|---------------------|
| Rated Values                         | 600 V, CAT II, 32 A |
| Surface treatment electrical contact | Ni                  |
| Base material electrical contact     | CuZn                |
| Standard color(s) *                  | 21 22 23 24         |
| Thread                               | M3                  |
| Test accessory acc. to               | IEC EN 61010-031    |
| User-Information                     | I 119               |