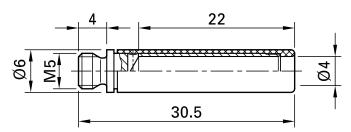

## B4-E-M5-I

Item number 23.1034-\*

Insulated screw-in adapter with M5 external thread for screw connection to threaded holes. Machined brass. Ø 4 mm rigid socket in insulator accepting spring-loaded Ø 4 mm plugs with rigid insulating sleeve. Socket with internal slot for screwdriver.

| Technical data                       |                         |
|--------------------------------------|-------------------------|
| Diameter of plug system              | 4 mm                    |
| Rated Values                         | 30 V, 32 A / 60 V, 32 A |
| Surface treatment electrical contact | Ni                      |
| Base material electrical contact     | CuZn                    |
| Standard color(s) *                  | 21 22 23 24             |
| Thread                               | M5                      |
| Test accessory acc. to               | IEC EN 61010-031        |
| User-Information                     | I 098                   |