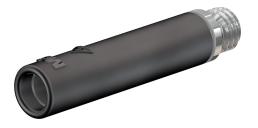

## B4-E-M5-I

Item number 23.1034-\*

Insulated screw-in adapter with M5 external thread for screw connection to threaded holes. Machined brass. Ø 4 mm rigid socket in insulator accepting spring-loaded Ø 4 mm plugs with rigid insulating sleeve. Socket with internal slot for screwdriver.