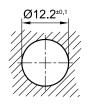

SEB4-R

35.5

Item number 23.3130-\*

Insulated, rigid, Ø 4 mm, accepting spring-loaded Ø 4 mm plugs with rigid insulating sleeve. Machined brass. Insulation material UL94 V-0. The socket is pressed into pre-drilled panels of plastic, metal, etc. Round connecting pin Ø 1.9 mm.