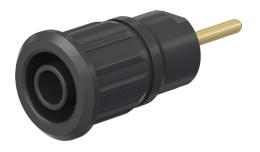

SEB4-R

35.5

Item number 23.3130-\*

Insulated, rigid, Ø 4 mm, accepting spring-loaded Ø 4 mm plugs with rigid insulating sleeve. Machined brass. Insulation material UL94 V-0. The socket is pressed into pre-drilled panels of plastic, metal, etc. Round connecting pin Ø 1.9 mm.