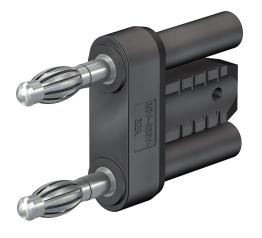

## KS4-19L/1

Item number 24.0027-\*

Insulated,  $\varnothing$  4 mm, made of brass. Plugs with spring-loaded MULTILAM. With insulated grip and with two in-line  $\varnothing$  4 mm rigid sockets accepting spring-loaded  $\varnothing$  4 mm plugs with rigid insulating sleeve.