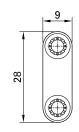

| Technical data                       |                         |
|--------------------------------------|-------------------------|
| Diameter of plug system              | 4 mm                    |
| Rated Values                         | 30 V, 32 A / 60 V, 32 A |
| Surface treatment electrical contact | Ni                      |
| Base material electrical contact     | CuZn                    |
| Standard color(s) *                  | 21                      |
| Plug spacing                         | 19 mm                   |
| Test accessory acc. to               | IEC EN 61010-031        |