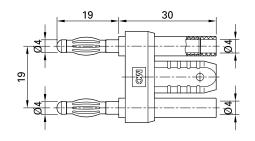

## KS4-19L/1

Item number 24.0027-\*

Insulated,  $\varnothing$  4 mm, made of brass. Plugs with spring-loaded MULTILAM. With insulated grip and with two in-line  $\varnothing$  4 mm rigid sockets accepting spring-loaded  $\varnothing$  4 mm plugs with rigid insulating sleeve.

| Technical data                       |                         |
|--------------------------------------|-------------------------|
| Diameter of plug system              | 4 mm                    |
| Rated Values                         | 30 V, 32 A / 60 V, 32 A |
| Surface treatment electrical contact | Ni                      |
| Base material electrical contact     | CuZn                    |
| Standard color(s) *                  | 21                      |
| Plug spacing                         | 19 mm                   |
| Test accessory acc. to               | IEC EN 61010-031        |