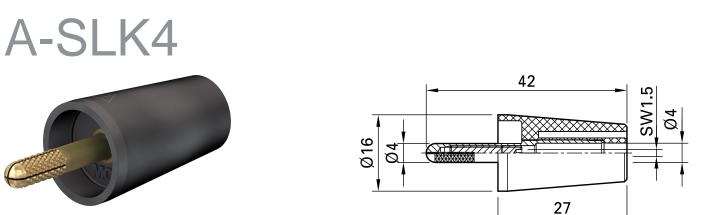

Item number 24.0160-\*

Adapter, made of brass can be screw-mounted into Ø 4 mm socketsThe expandable Ø 4 mm plug of this adapter can be locked into the socket by tightening the grub screwAssembled, the adapter offers complete touch-proof protectionØ 4 mm rigid socket in insulator accepting spring-loaded Ø 4 mm plugs with rigid insulating sleeve.

## **Technical data**

| Diameter of plug system              | 4 mm                                        |
|--------------------------------------|---------------------------------------------|
| Rated Values                         | 1000 V, CAT II, 32 A                        |
| Surface treatment electrical contact | Au                                          |
| Base material electrical contact     | CuZn                                        |
| Standard color(s) *                  | 2 <mark>0</mark> 21 22 23 24 25 26 27 28 29 |
| Test accessory acc. to               | IEC EN 61010-031                            |
| User-Information                     | I 010                                       |
| Remarks                              | Accessories: Hexagon wrench STS1,5          |