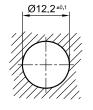

## **SEB4-F6,3N**

333

Item number 49.7073-\*

Insulated, rigid, Ø 4 mm, accepting spring-loaded Ø 4 mm plugs with rigid insulating sleeve. Machined brass. Insulation material UL94 V-0. The socket is pressed into pre-drilled panels of plastic, metal, etc. Flat connecting tab 6.3 mm x 0.8 mm.