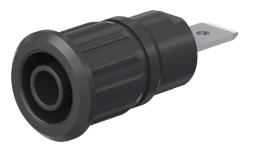

## **SEB4-F6,3N**

333

Item number 49.7073-\*

Insulated, rigid, Ø 4 mm, accepting spring-loaded Ø 4 mm plugs with rigid insulating sleeve. Machined brass. Insulation material UL94 V-0. The socket is pressed into pre-drilled panels of plastic, metal, etc. Flat connecting tab 6.3 mm x 0.8 mm.