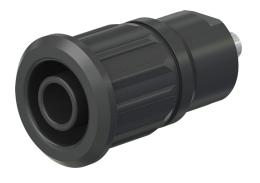

## SEB4-E

Item number 49.7091-\*

Insulated, rigid,  $\varnothing$  4 mm, accepting spring-loaded  $\varnothing$  4 mm plugs with rigid insulating sleeve. Machined brass. Insulation material UL94 V-0. The socket is pressed into pre-drilled panels of plastic, metal, etc. Solder connection.