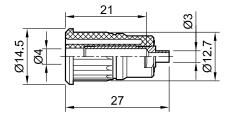

## SEB4-E

Item number 49.7091-\*

Insulated, rigid,  $\varnothing$  4 mm, accepting spring-loaded  $\varnothing$  4 mm plugs with rigid insulating sleeve. Machined brass. Insulation material UL94 V-0. The socket is pressed into pre-drilled panels of plastic, metal, etc. Solder connection.

| Technical data                       |                                             |
|--------------------------------------|---------------------------------------------|
| Diameter of plug system              | 4 mm                                        |
| Rated Values                         | 1000 V, CAT III, 24 A / 600 V, CAT IV, 24 A |
| Surface treatment electrical contact | Ni                                          |
| Base material electrical contact     | CuZn                                        |
| Standard color(s) *                  | 20 21 22 23 24 25 27 28 29                  |
| Test accessory acc. to               | IEC EN 61010-2-030                          |
| Remarks                              | Accessories: Press-in Tool MB4              |
| Approvals                            | UR                                          |