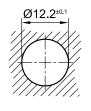

## SEB4-E

Item number 49.7091-\*

Insulated, rigid,  $\varnothing$  4 mm, accepting spring-loaded  $\varnothing$  4 mm plugs with rigid insulating sleeve. Machined brass. Insulation material UL94 V-0. The socket is pressed into pre-drilled panels of plastic, metal, etc. Solder connection.