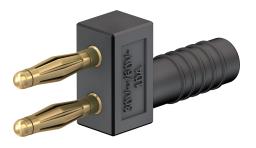

## KS2-5,08L/1A/A

Item number 63.9847-\*

Insulated, Ø 2 mm, made of brass. Equipped with spring-loaded MULTILAM to ensure vibration-proof contacts – ideal use is in the automotive field for test drives and servicing. Ø 2 mm rigid socket in insulator accepting spring-loaded Ø 2 mm plugs with rigid insulating sleeve.