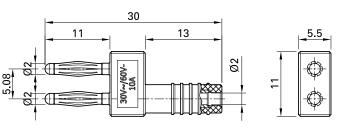

## KS2-5,08L/1A/A

Item number 63.9847-\*

Insulated, Ø 2 mm, made of brass. Equipped with spring-loaded MULTILAM to ensure vibration-proof contacts – ideal use is in the automotive field for test drives and servicing. Ø 2 mm rigid socket in insulator accepting spring-loaded Ø 2 mm plugs with rigid insulating sleeve.

| Technical data                       |                         |
|--------------------------------------|-------------------------|
| Diameter of plug system              | 2 mm                    |
| Rated Values                         | 30 V, 10 A / 60 V, 10 A |
| Surface treatment electrical contact | Au                      |
| Base material electrical contact     | CuZn                    |
| Standard color(s) *                  | 21                      |
| Plug spacing                         | 5,08 mm                 |
| Test accessory acc. to               | IEC EN 61010-031        |