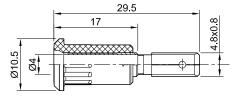

## EB4-IFA/N

Item number 64.3013-\*

Insulated, Ø 4 mm, rigid. Brass sheet, punched and rolled. The socket is pressed into predrilled panels of plastic, metal etc. Flat connecting tab  $4.8 \text{ mm} \times 0.8 \text{ mm}$ , can be bent to  $90^{\circ}$  once only.