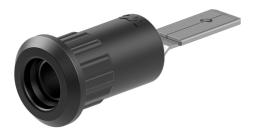

## EB4-IFA/N

Item number 64.3013-\*

Insulated, Ø 4 mm, rigid. Brass sheet, punched and rolled. The socket is pressed into predrilled panels of plastic, metal etc. Flat connecting tab  $4.8 \text{ mm} \times 0.8 \text{ mm}$ , can be bent to  $90^{\circ}$  once only.