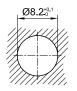

## EB4-IFA/N

Item number 64.3013-\*

Insulated, Ø 4 mm, rigid. Brass sheet, punched and rolled. The socket is pressed into predrilled panels of plastic, metal etc. Flat connecting tab  $4.8 \text{ mm} \times 0.8 \text{ mm}$ , can be bent to  $90^{\circ}$  once only.