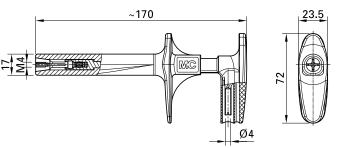

## **GRIP-ESZ4**

Item number 66.9446-\*

For fast and safe contacting to M4 threaded bolts, for example on motor connections (contact depth 3 to 6 mm). Ø 4 mm rigid socket in handle accepting spring-loaded Ø 4 mm plugs with rigid insulating sleeveThread inserts are replaceable and available separatelyThe current depends on the thread insert.

| Technical data                       |                            |
|--------------------------------------|----------------------------|
| Diameter of plug system              | 4 mm                       |
| Rated Values                         | 1000 V, CAT IV, 20 A       |
| Surface treatment electrical contact | Ag                         |
| Standard color(s) *                  | 21                         |
| User-Information                     | I 112                      |
| Remarks                              | Thread insert M4 included. |
| Approvals                            | CE                         |