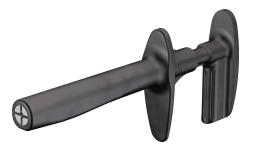

## **GRIP-ESZ4**

Item number 66.9446-\*

For fast and safe contacting to M4 threaded bolts, for example on motor connections (contact depth 3 to 6 mm). Ø 4 mm rigid socket in handle accepting spring-loaded Ø 4 mm plugs with rigid insulating sleeveThread inserts are replaceable and available separatelyThe current depends on the thread insert.