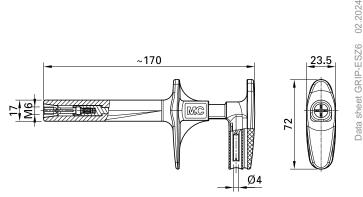

Data sheet GRIP-ESZ6

Item number 66.9448-\*

For fast and safe contacting to M6 threaded bolts, for example on motor connections (contact depth 3 to 6 mm). Ø 4 mm rigid socket in handle accepting spring-loaded Ø 4 mm plugs with rigid insulating sleeveThread inserts are replaceable and available separatelyThe current depends on the thread insert.

## **Technical data**

| Diameter of plug system              | 4 mm                       |
|--------------------------------------|----------------------------|
| Rated Values                         | 1000 V, CAT IV, 32 A       |
| Surface treatment electrical contact | Ag                         |
| Standard color(s) *                  | 21                         |
| Test accessory acc. to               | IEC EN 61010-031           |
| User-Information                     | I 112                      |
| Remarks                              | Thread insert M6 included. |
| Approvals                            | CE                         |