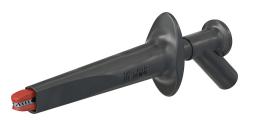

## **AB200**

130 130 130 19 19

Item number 66.9474-\*

Steel jaws especially for connections to ground rails and thick cables. For increased safety when making contacts, the jaws are insulated on the outside. Ø 4 mm rigid socket in handle accepting spring-loaded Ø 4 mm plugs with rigid insulating sleeve.