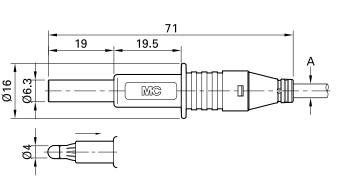

## X-GL-438

Item number 66.9584-\*

In-line, Ø 4 mm, with spring-loaded MULTILAM, for self-assembly of test leadsWith retractable sleeve to prevent accidental touchingAs a result of the protective collar, the clearances and creepage distances allow test leads equipped with this plug also to be safely connected to older test instruments not yet fitted with safety sockets up to 600 V, CAT II in accordance with the standards Screw connection.

| Technical data                       |                     |
|--------------------------------------|---------------------|
| Diameter of plug system              | 4 mm                |
| Rated Values                         | 600 V, CAT II, 32 A |
| Surface treatment electrical contact | Ni                  |
| Base material electrical contact     | CuZn                |
| Standard color(s) *                  | 21 22 23            |
| Outer diameter                       | 3.9 mm              |
| Test accessory acc. to               | IEC EN 61010-031    |